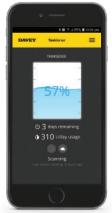

## Water Level Monitor

TankSense is an invaluable device that allows you to monitor and track your households tank water supply using Bluetooth LE.

TankSense provides real time data via an App direct to a compatible mobile phone so you can manage your water, including how many days of water you have left remaining and alerts when your tank water levels are low.

## WHY CHOOSE THE DAVEY TankSense™ WATER LEVEL MONITOR?

- · Manage and monitor tank water levels
- Customise to suit individual households water usage
- Provides real time data direct to mobile phone via an App
  - How many days of water left remaining
  - Tracks monthly water usage
  - Alerts when tank water levels are running low
  - Predicts rainfall events based on weather patterns and forecasts
- Designed for all above ground tank applications
- App compatible with IOS and Android mobile phones
- BLE (Bluetooth®) connection no subscription needed