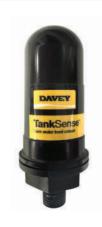

## **Davey Tank**Sense<sup>™</sup>

## Water Level Monitor

TankSense is an invaluable device that allows you to monitor and track your households tank water supply using Bluetooth LE.

TankSense provides real time data via an App direct to a compatible mobile phone so you can manage your water, including how many days of water you have left remaining and alerts when your tank water levels are low.

Designed for above ground water tanks, TankSense is easy to install, simple to use and provides peace of mind so you never run out of water.